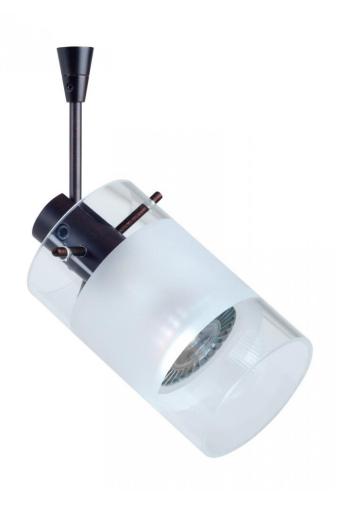

## Besa Scope Spotlight Sp Clear/Frost Bronze 1x7W LED Mr16

## **Product Features**

Besa Lighting is a leading manufacturer of decorative architectural lighting products, specializing in unique and innovative designs. We offer many varieties of styles, which are designed with a relentless drive to fulfill any residential or commercial dcor. Our designs also include a range of metal finishes and energy-efficient lamping options, including compact fluorescent and LED. The Besa product line offers a unique reality of choice. We provide functional value as well as style for contemporary life. View Besa Scope Spotlight Sp Clear/Frost Bronze 1x7W LED Mr16