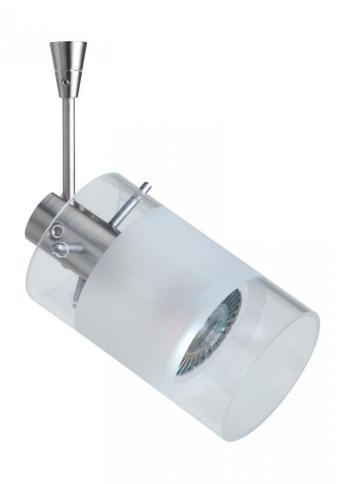

## Besa Scope Spotlight Sp Clear/Frost Satin Nickel 1x7W LED Mr16

## **Product Features**

Besa Lighting is a leading manufacturer of decorative architectural lighting products, specializing in unique and innovative designs. We offer many varieties of styles, which are designed with a relentless drive to fulfill any residential or commercial dcor. Our designs also include a range of metal finishes and energy-efficient lamping options, including compact fluorescent and LED. The Besa product line offers a unique reality of choice. We provide functional value as well as style for contemporary life. View Besa Scope Spotlight Sp Clear/Frost Satin Nickel 1x7W LED Mr16