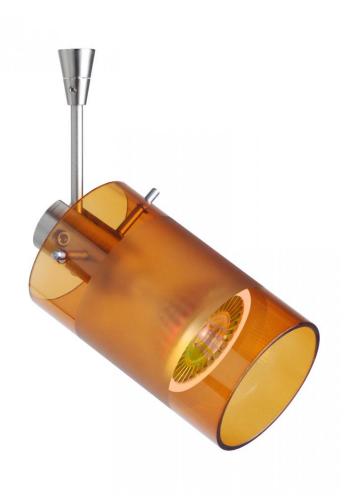

## Besa Scope Spotlight Sp Armagnac/Frost Satin Nickel 1x7W LED Mr16

## **Product Features**

Besa Lighting is a leading manufacturer of decorative architectural lighting products, specializing in unique and innovative designs. We offer many varieties of styles, which are designed with a relentless drive to fulfill any residential or commercial dcor. Our designs also include a range of metal finishes and energy-efficient lamping options, including compact fluorescent and LED. The Besa product line offers a unique reality of choice. We provide functional value as well as style for contemporary life. View Besa Scope Spotlight Sp Armagnac/Frost Satin