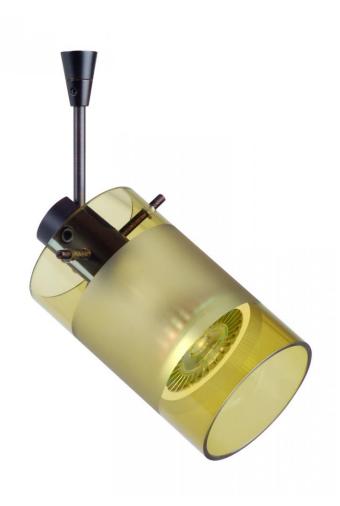

## Besa Scope Spotlight Sp Olive/Frost Bronze 1x7W LED Mr16

## **Product Features**

Besa Lighting is a leading manufacturer of decorative architectural lighting products, specializing in unique and innovative designs. We offer many varieties of styles, which are designed with a relentless drive to fulfill any residential or commercial dcor. Our designs also include a range of metal finishes and energy-efficient lamping options, including compact fluorescent and LED. The Besa product line offers a unique reality of choice. We provide functional value as well as style for contemporary life. View Besa Scope Spotlight Sp Olive/Frost Bronze 1x7W LED Mr16