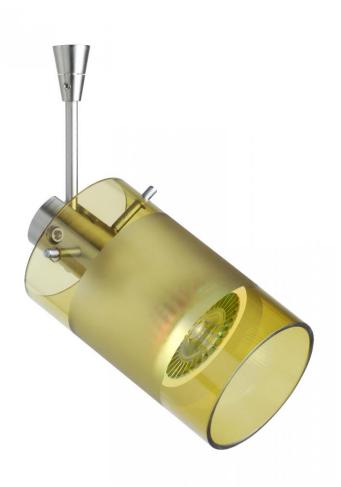

## Besa Scope Spotlight Sp Olive/Frost Satin Nickel 1x7W LED Mr16

## **Product Features**

Besa Lighting is a leading manufacturer of decorative architectural lighting products, specializing in unique and innovative designs. We offer many varieties of styles, which are designed with a relentless drive to fulfill any residential or commercial dcor. Our designs also include a range of metal finishes and energy-efficient lamping options, including compact fluorescent and LED. The Besa product line offers a unique reality of choice. We provide functional value as well as style for contemporary life. View Besa Scope Spotlight Sp Olive/Frost Satin Nickel 1x7W LED Mr16