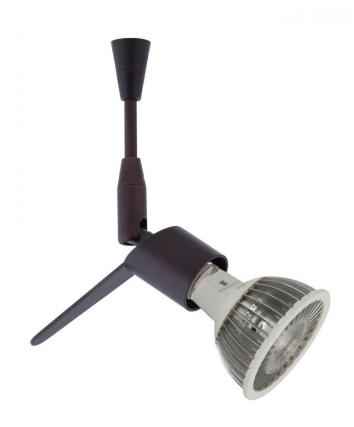

## Besa Tipster Spotlight Sp Bronze 1x9W LED Mr16

## **Product Features**

Besa Lighting is a leading manufacturer of decorative architectural lighting products, specializing in unique and innovative designs. We offer many varieties of styles, which are designed with a relentless drive to fulfill any residential or commercial dcor. Our designs also include a range of metal finishes and energy-efficient lamping options, including compact fluorescent and LED. The Besa product line offers a unique reality of choice. We provide functional value as well as style for contemporary life. View Besa Tipster Spotlight Sp Bronze 1x9W LED Mr16