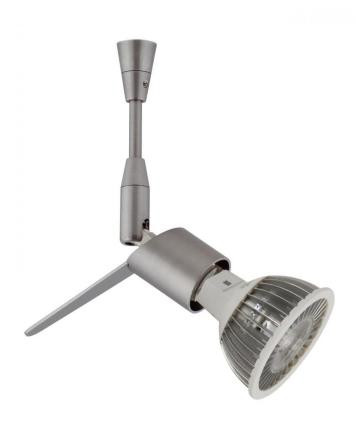

## Besa Tipster Spotlight Sp Satin Nickel 1x9W LED Mr16

## **Product Features**

Besa Lighting is a leading manufacturer of decorative architectural lighting products, specializing in unique and innovative designs. We offer many varieties of styles, which are designed with a relentless drive to fulfill any residential or commercial dcor. Our designs also include a range of metal finishes and energy-efficient lamping options, including compact fluorescent and LED. The Besa product line offers a unique reality of choice. We provide functional value as well as style for contemporary life. View Besa Tipster Spotlight Sp Satin Nickel 1x9W LED Mr16