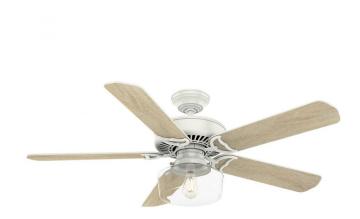

## 54in Panama Sun-Frsh Wt

## **Product Features**

Rich in history and tradition, the Panama is a true classic. Inspired by evolutions in the automobile industry, this product has been revamped and revitalized while keeping the foundation and integrity that makes it a perennial best seller. This is the original five-bladed fan, and it remains as timeless as ever.