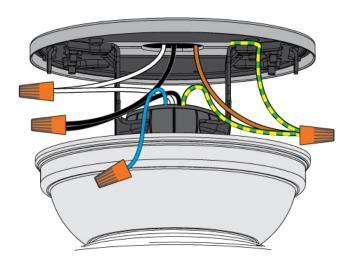

### **Product Features**

French for palm, the Paume tropical ceiling fan is a modern twist on classic palm blade style outdoor ceiling fans. Taking its inspiration from classic mid-century wicker caned furniture, this modern bohemian wet rated ceiling fan will withstand all the elements on your porches and patios while keeping your space chic and cool. The Paume ceiling fan features a preinstalled remote receiver for easy installation, an integrated LED light, and a Casablanca exclusive wall control. View Paume Outdoor with LED Light 54 inch