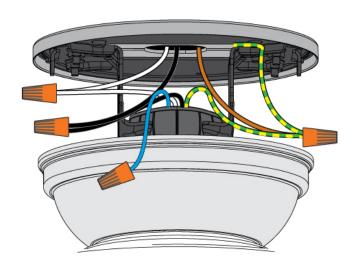

#### **Product Features**

French for palm, the Paume tropical ceiling fan is a modern twist on classic palm blade style outdoor ceiling fans. Taking its inspiration from classic mid-century wicker caned furniture, this modern bohemian wet rated ceiling fan will withstand all the elements on your porches and patios while keeping your space chic and cool. The Paume ceiling fan features a preinstalled remote receiver for easy installation, an integrated LED light, and a Casablanca exclusive wall control.