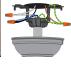

#### **Product Features**

With intricate details on the motor housing, the Fordham adds a touch of class to smaller rooms. Reminiscent of ornate cottage furniture, the scrolls are elegant and complex to create a nice juxtaposition with the minimal features throughout the rest of the fan. This decorative ceiling fan is powered by a reversible, four-speed Direct Drive motor providing unparalleled power, silent performance, and reliability over decades of daily use. The Fordham's modest design makes it a perfect fit for traditional or casual styles.