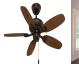

#### **Product Gallery**

#### **Product Features**

With intricate details on the motor housing, the Fordham adds a touch of class to smaller rooms. Reminiscent of ornate cottage furniture, the scrolls are elegant and complex to create a nice juxtaposition with the minimal features throughout the rest of the fan. This decorative ceiling fan is powered by a reversible, four-speed Direct Drive motor providing unparalleled power, silent performance, and reliability over decades of daily use. The Fordham's modest design makes it a perfect fit for traditional or casual styles.