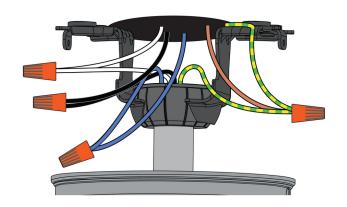

#### **Product Features**

With intricate details on the motor housing, the Fordham adds a touch of class to smaller rooms. Reminiscent of ornate cottage furniture, the scrolls are elegant and complex to create a nice juxtaposition with the minimal features throughout the rest of the fan. This decorative ceiling fan is powered by a reversible, four-speed Direct Drive motor providing unparalleled power, silent performance, and reliability over decades of daily use. The Fordham's modest design makes it a perfect fit for traditional or casual styles.