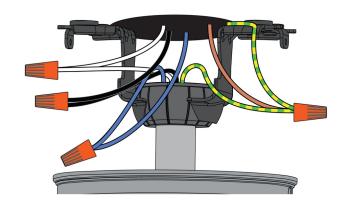

Brand Lighting 2930 SW 30th Ave Suite C Hallandale Beach FL 33009 United States

# Wailea Outdoor 31 inch



# **Product Gallery**



#### **Product Features**

The wide blades and flowing current lines on the Wailea motor housing elicit a natural twirling movement like the petals of a blooming hibiscus. Ideal for smaller spaces, this fan is specially designed with a 25% blade pitch to keep your room feeling perfectly cool. The 31-inch blades of this small outdoor ceiling fan are powered by a reversible, four-speed Direct Drive motor delivering unparalleled air movement, silent performance, and reliability over decades of daily use. Constructed with stainless steel hardware to withstand the elements, this damp-rated fan is the perfect choice for areas exposed to moisture and humidity like your small patios, sunrooms, and bathrooms. View Wailea Outdoor 31 inch

### **Product Specification**

Wid