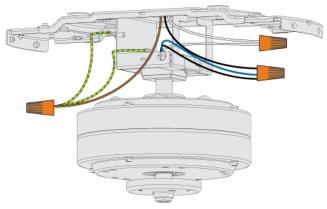

#### **Product Features**

With simple styling that works almost anywhere, the Durant low-profile ceiling fan is a perfect fit for the rooms in your home with low ceilings. The traditional style is a bit reminiscent of the futuristic Bel Geddes automobile designs of the 1930s. The repetition of form in the clean curved lines interplays with the extravagantly rounded features to create the perfect archetype for traditional low-profile fans. This fan is powered by a reversible, fourspeed Direct Drive motor providing unparalleled power, silent performance, and reliability over decades of daily use.