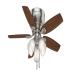

**Brand Lighting** 2930 SW 30th Ave Suite C Hallandale Beach FL 33009 **United States** 

# 44in Durant-Brushed Nickel



## **Product Gallery**











### Scan to Visit

#### **Product Features**

With simple styling that works almost anywhere, the Durant low-profile ceiling fan is a perfect fit for the rooms in your home with low ceilings. The traditional style is a bit reminiscent of the futuristic Bel Geddes automobile designs of the 1930s. The repetition of form in the clean curved lines interplays with the extravagantly rounded features to create the perfect archetype for traditional low-profile fans. This fan is powered by a reversible, fourspeed Direct Drive motor providing unparalleled power, silent performance, and reliability over decades of daily use.

View 44in Durant-Brushed Nickel

# **Product Specification**

Width: 44.00

Vendor Name: Casablanca Fan Company

Family: Durant



Brand Lighting 2930 SW 30th Ave Suit