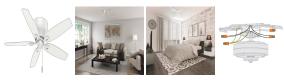

Brand Lighting 2930 SW 30th Ave Suite C Hallandale Beach FL 33009 United States

# 54in Durant-Snow White



# **Product Gallery**





## Scan to Visit

### **Product Features**

With simple styling that works almost anywhere, the Durant low-profile ceiling fan is a perfect fit for the rooms in your home with low ceilings. The traditional style is a bit reminiscent of the futuristic Bel Geddes automobile designs of the 1930s. The repetition of form in the clean curved lines interplays with the extravagantly rounded features to create the perfect archetype for traditional low-profile fans. This fan is powered by a reversible, fourspeed Direct Drive motor providing unparalleled power, silent performance, and reliability over decades of daily use.

View 54in Durant-Snow White

# **Product Specification**

Width : 54.00 Vendor Name : Casablanca Fan Company Family : Durant

#### BrandLighting Where Lighting Is An Art.

Bra