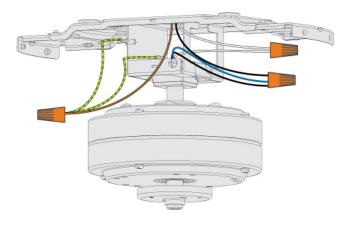

Brand Lighting 2930 SW 30th Ave Suite C Hallandale Beach FL 33009 United States

# 54in Durant-Snow White



# **Product Gallery**





## Scan to Visit

### **Product Features**

With simple styling that works almost anywhere, the Durant low-profile ceiling fan is a perfect fit for the rooms in your home with low ceilings. The traditional style is a bit reminiscent of the futuristic Bel Geddes automobile designs of the 1930s. The repetition of form in the clean curved lines interplays with the extravagantly rounded features to create the perfect archetype for traditional low-profile fans. This fan is powered by a reversible, fourspeed Direct Drive motor providing unparalleled power, silent performance, and reliability over decades of daily use.

View 54in Durant-Snow White

# **Product Specification**

Width : 54.00 Vendor Name : Casablanca Fan Company Family : Durant

#### BrandLighting Where