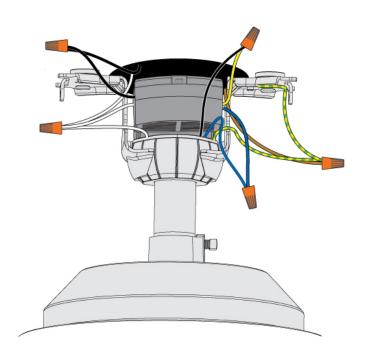

#### **Product Features**

The Victorian-esque motif of real wood blades enriches the character of the Fellini designer ceiling fan while subtle finishing touches elevate the design to accompany almost any room style. This fan boasts 60-inch blades powered by a reversible, four-speed Direct Drive motor providing unparalleled power, silent performance, and reliability for your large living rooms or great rooms. A convenient wall control allows you to change the fan speeds of your Fellini with ease.