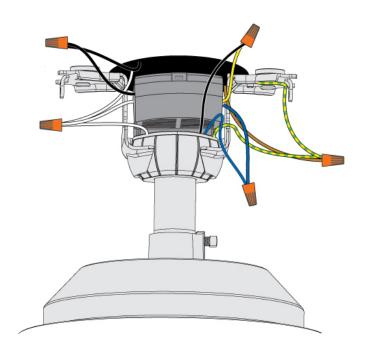

Brand Lighting 2930 SW 30th Ave Suite C Hallandale Beach FL 33009 United States

# 54in Panama-Fresh White



## **Product Gallery**



### Scan to Visit



#### **Product Features**

Rich in history and tradition, the Panama is a true classic. Inspired by evolutions in the automobile industry, this product has been revamped and revitalized while keeping the foundation and integrity that makes it one of our best ceiling fans. This traditional fan boasts superior air circulation driven by a reversible, four-speed Direct Drive motor for unparalleled power, silent performance, and reliability over decades of daily use. The original five-bladed fan, the Panama remains as timeless as ever.

View 54in Panama-Fresh White

### **Product Specification**

Width: 54.00

Style: Traditional | Country/Rustic

Vendor Name: Casablanca Fan Company

Family: Panama