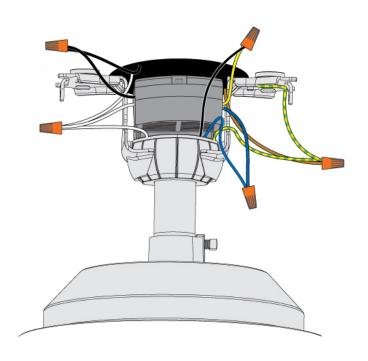

#### **Product Features**

Rich in history and tradition, the Panama is a true classic. Inspired by evolutions in the automobile industry, this product has been revamped and revitalized while keeping the foundation and integrity that makes it one of our best ceiling fans. This traditional fan boasts superior air circulation driven by a reversible, four-speed Direct Drive motor for unparalleled power, silent performance, and reliability over decades of daily use. The original five-bladed fan, the Panama remains as timeless as ever.