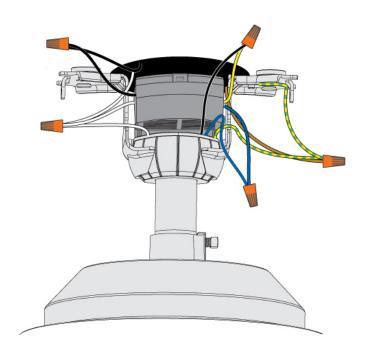

#### **Product Features**

Rich in history and tradition, the Panama is a true classic. Inspired by evolutions in the automobile industry, this product has been revamped and revitalized while keeping the foundation and integrity that makes it one of our best ceiling fans. This traditional fan boasts superior air circulation driven by a reversible, four-speed Direct Drive motor for unparalleled power, silent performance, and reliability over decades of daily use. The original five-bladed fan, the Panama remains as timeless as ever.