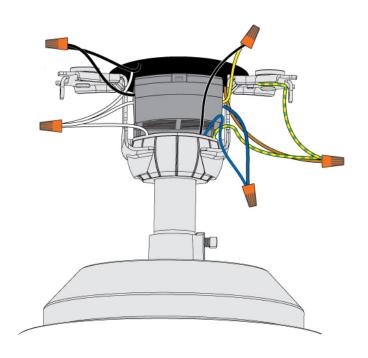

Brand Lighting 2930 SW 30th Ave Suite C Hallandale Beach FL 33009 United States

# 60in Stingray-Porcelain White



# **Product Gallery**



### Scan to Visit



#### **Product Features**

This fan is all about coherence and unity. With no visible screws or fasteners, the Stingray's design gives a sense that every element is connected and working together seamlessly. Like a freeze-frame of aquatic motion, the flowing nature of the Stingray's aesthetics makes it appear almost weightless. Combine that with the absence of accent colors and the simplicity of its appearance, and you have an elegant piece for your modern bedroom that is unique and uncompromising. The Stingray's integrated light kit illuminates your large living room or great room with an energy-efficient LED bulb through cased white glass.

View 60in Stingray-Porcelain White

# **Product Specification**

Width: 60.00

Vendor Name: Casablanc