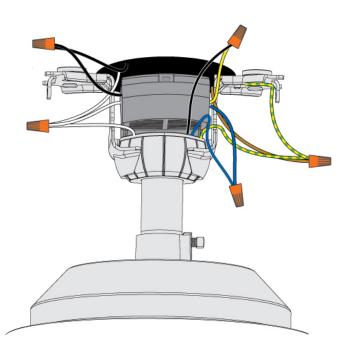

## **Product Features**

This fan is all about coherence and unity. With no visible screws or fasteners, the Stingray's design gives a sense that every element is connected and working together seamlessly. Like a freeze-frame of aquatic motion, the flowing nature of the Stingray's aesthetics makes it appear almost weightless. Combine that with the absence of accent colors and the simplicity of its appearance, and you have an elegant piece for your modern bedroom that is unique and uncompromising. The Stingray's integrated light kit illuminates your large living room or great room with an energy-efficient LED bulb through cased white glass.