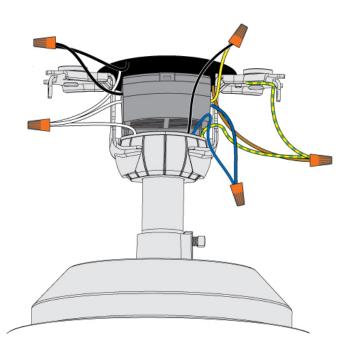

#### **Product Features**

A contemporary design with a little flare of retro, the Wisp LED ceiling fan brings a balance of finesse and joviality into your home. The unique curvature in the blades adds a touch of personality to an otherwise clean, elegant design. The Wisp features an integrated light kit with a dimmable, energy-efficient LED bulb that shines a soft light through cased white glass. The result is a composition with an elegant, airy aura that will inspire joy and comfort throughout the entire room. From the makers of the Worlds Finest Ceiling Fan. View 44in Wisp-Fresh White-Pewter