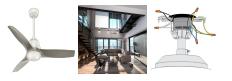

### **Product Gallery**

#### **Product Features**

A contemporary design with a little flare of retro, the Wisp LED ceiling fan brings a balance of finesse and joviality into your home. The unique curvature in the blades adds a touch of personality to an otherwise clean, elegant design. The Wisp features an integrated light kit with a dimmable, energy-efficient LED bulb that shines a soft light through cased white glass. The result is a composition with an elegant, airy aura that will inspire joy and comfort throughout the entire room. View 52in Wisp-Fresh White-Pewter