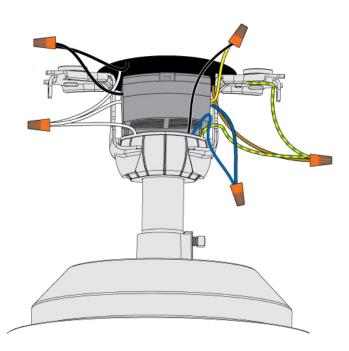

#### **Product Features**

A contemporary design with a little flare of retro, the Wisp LED ceiling fan brings a balance of finesse and joviality into your home. The unique curvature in the blades adds a touch of personality to an otherwise clean, elegant design. The Wisp features an integrated light kit with a dimmable, energy-efficient LED bulb that shines a soft light through cased white glass. The result is a composition with an elegant, airy aura that will inspire joy and comfort throughout the entire room. View 52in Wisp-Fresh White-Pewter