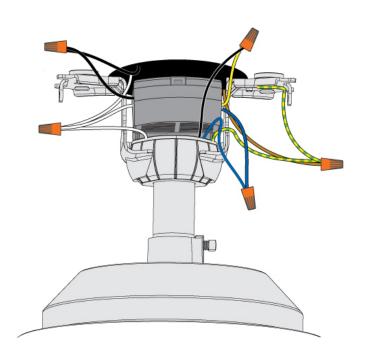

Brand Lighting 2930 SW 30th Ave Suite C Hallandale Beach FL 33009 United States

# 52in Wisp-Pewter



### **Product Gallery**



#### Scan to Visit



#### **Product Features**

A contemporary design with a little flare of retro, the Wisp LED ceiling fan brings a balance of finesse and joviality into your home. The unique curvature in the blades adds a touch of personality to an otherwise clean, elegant design. The Wisp features an integrated light kit with a dimmable, energy-efficient LED bulb that shines a soft light through cased white glass. The result is a composition with an elegant, airy aura that will inspire joy and comfort throughout the entire room.

View 52in Wisp-Pewter

## **Product Specification**

Width: 52.00 Style: Traditional

Vendor Name: Casablanca Fan Company

Family: Wisp