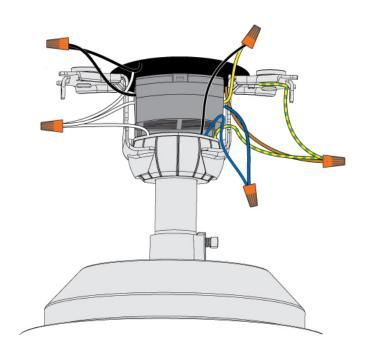

Brand Lighting 2930 SW 30th Ave Suite C Hallandale Beach FL 33009 United States

# 56in Correne-Brushed Nickel-CH



### **Product Gallery**



#### Scan to Visit



#### **Product Features**

The Correne is inspired by Scandinavian interior design, specifically the mid-century use of bent plywood and techniques found in contemporary furniture aesthetics. Dimmable, energy-efficient LED bulbs shine through the cased white glass illuminating the room with a soft light. The contortional movement of the ribbon-like blades is the standout feature, while the minimal metal and glass elements add just the right amount of subtlety to offer an intimate sensibility that blends with a wide variety of decor.

View 56in Correne-Brushed Nickel-CH

## **Product Specification**

Width: 56.00 Style: Traditional

Vendor Name: Casablanca Fan Company

Family: Correne