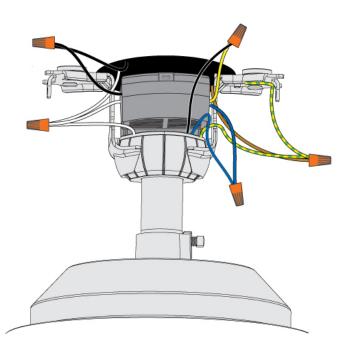

Where Lighting Is An Art. Brand Lighting 2930 SW 30th Ave Suite C Hallandale Beach FL 33009 United States

BrandLighting

# 56in Correne-Brushed Nickel-CB



#### **Product Gallery**



## Scan to Visit



### **Product Features**

The Correne is inspired by Scandinavian interior design, specifically the mid-century use of bent plywood and techniques found in contemporary furniture aesthetics. Dimmable, energy-efficient LED bulbs shine through the cased white glass illuminating the room with a soft light. The contortional movement of the ribbon-like blades is the standout feature, while the minimal metal and glass elements add just the right amount of subtlety to offer an intimate sensibility that blends with a wide variety of decor.

View 56in Correne-Brushed Nickel-CB

# **Product Specification**

Width : 56.00 Style : Traditional Vendor Name : Casablanca Fan Company Family : Correne