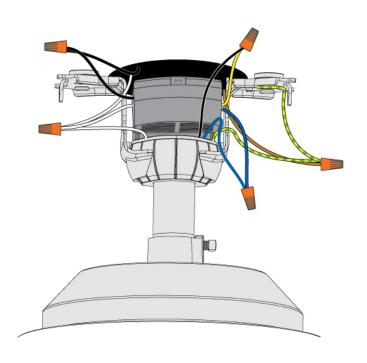

#### **Product Features**

A contemporary design with a little flare of retro, the Wisp LED ceiling fan brings a balance of finesse and joviality into your home. The unique curvature in the blades adds a touch of personality to an otherwise clean, elegant design. The Wisp features an integrated light kit with a dimmable, energy-efficient LED bulb that shines a soft light through cased white glass. The result is a composition with an elegant, airy aura that will inspire joy and comfort throughout the entire room.