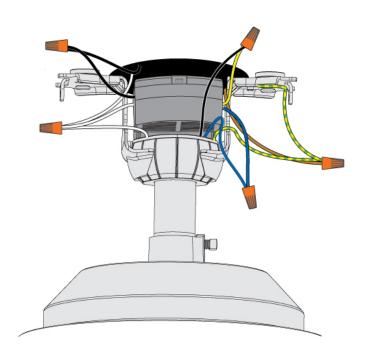

#### **Product Features**

A contemporary design with a little flare of retro, the Wisp LED ceiling fan brings a balance of finesse and joviality into your home. The unique curvature in the blades adds a touch of personality to an otherwise clean, elegant design. The Wisp features an integrated light kit with a dimmable, energy-efficient LED bulb that shines a soft light through cased white glass. The result is a composition with an elegant, airy aura that will inspire joy and comfort throughout the entire room.