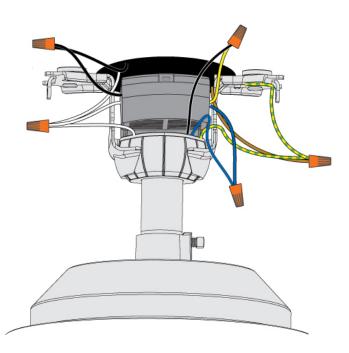

# **Product Specification**

Width : 44.00 Style : Traditional Vendor Name : Casablanca Fan Company Family : Wisp