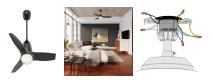

### **Product Gallery**

### **Product Features**

A contemporary design with a little flare of retro, the Wisp LED ceiling fan brings a balance of finesse and joviality into your home. The unique curvature in the blades adds a touch of personality to an otherwise clean, elegant design. The Wisp features an integrated light kit with a dimmable, energy-efficient LED bulb that shines a soft light through cased white glass. The result is a composition with an elegant, airy aura that will inspire joy and comfort throughout the entire room. View 44in Wisp-Noble Bronze