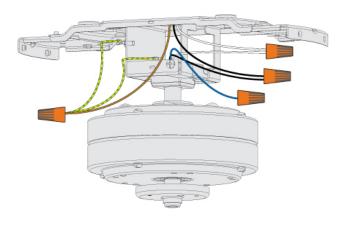

### **Product Features**

With a low-profile design and swept-wing blade configuration, the Isotope evokes a mid-century modern style that's ideal for installation in interiors with lower ceilings. This contemporary ceiling fan boasts superior air circulation driven by a reversible, four-speed Direct Drive motor for unparalleled power, silent performance, and reliability over decades of daily use. The sleek Isotope fan includes a convenient wall control that allows you to change fan speeds and adjust the energy-efficient LED lights with ease.