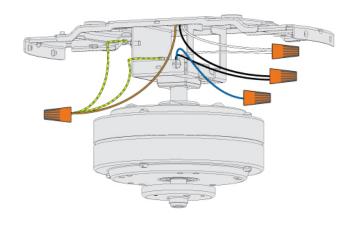

#### **Product Features**

With a low-profile design and swept-wing blade configuration, the Isotope evokes a mid-century modern style that's ideal for installation in interiors with lower ceilings. This contemporary ceiling fan boasts superior air circulation driven by a reversible, four-speed Direct Drive motor for unparalleled power, silent performance, and reliability over decades of daily use. The sleek Isotope fan includes a convenient wall control that allows you to change fan speeds and adjust the energy-efficient LED lights with ease.