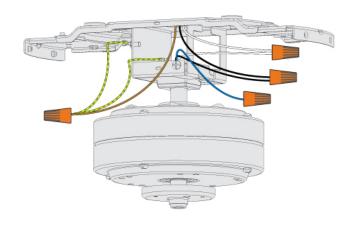

Brand Lighting 2930 SW 30th Ave Suite C Hallandale Beach FL 33009 United States

# 44in Isotope-Brushed Cocoa



#### **Product Features**

With a low-profile design and swept-wing blade configuration, the Isotope evokes a mid-century modern style that's ideal for installation in interiors with lower ceilings. This contemporary ceiling fan boasts superior air circulation driven by a reversible, four-speed Direct Drive motor for unparalleled power, silent performance, and reliability over decades of daily use. The sleek Isotope fan includes a convenient wall control that allows you to change fan speeds and adjust the energy-efficient LED lights with ease.

View 44in Isotope-Brushed Cocoa

## **Product Specification**

Width: 44.00 Style: Transitional

Vendor Name: Casablanca Fan Company

Family: Isotope

### **Product Gallery**



#### Scan to Visit