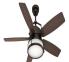

# 56in Caneel Bay-Maiden Bronze

#### **Product Features**

The combination of a nautical theme with an industrial edge gives the Caneel Bay a look entirely its own. This rustic, nautical ceiling fan takes cues from 1950s

American Industrial, when exposed hardware was an integral part of the design, and integrates this approach throughout each element of the fan. This outdoor ceiling fan features a reversible, four-speed Direct Drive motor providing unparalleled power, silent performance, and reliability over decades of daily use. Designed to withstand the elements using stainless steel hardware, the Caneel Bay damp-rated fan is an ideal addition to any areas exposed to moisture and humidity like your large sunroom or patio. A convenient wall control allows you to change fan speeds and adjust the energy-efficient LED lights of your Caneel Bay with ease.