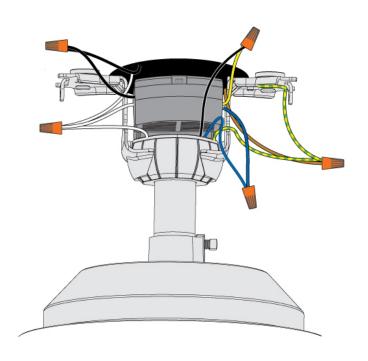

#### **Product Features**

Rich in history and tradition, the Panama is a true classic. Inspired by evolutions in the automobile industry, this product has been revamped and revitalized while keeping the foundation and integrity that makes it one of our best ceiling fans. This traditional fan boasts superior air circulation driven by an ultra-powerful six-speed DC motor for unparalleled power, silent performance, and reliability over decades of daily use. The original five-bladed fan, the Panama DC motor ceiling fan remains as timeless as ever.