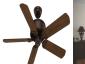

Brand Lighting 2930 SW 30th Ave Suite C Hallandale Beach FL 33009 United States

# 54in Panama DC-Brushed Cocoa



## **Product Gallery**









### Scan to Visit



#### **Product Features**

Rich in history and tradition, the Panama is a true classic. Inspired by evolutions in the automobile industry, this product has been revamped and revitalized while keeping the foundation and integrity that makes it one of our best ceiling fans. This traditional fan boasts superior air circulation driven by an ultra-powerful six-speed DC motor for unparalleled power, silent performance, and reliability over decades of daily use. The original five-bladed fan, the Panama DC motor ceiling fan remains as timeless as ever.

View 54in Panama DC-Brushed Cocoa

## **Product Specification**

Width: 54.00

Style: Country/Rustic

Vendor Name: Casablanca Fan Company

Family: Panama