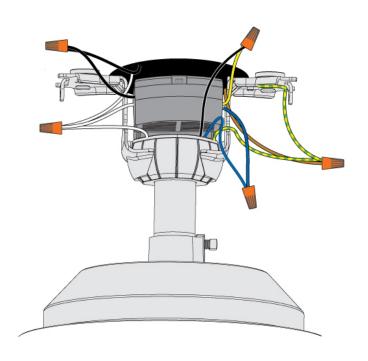

Brand Lighting 2930 SW 30th Ave Suite C Hallandale Beach FL 33009 United States

# 54in Panama DC-Brushed Cocoa



## **Product Gallery**









### Scan to Visit



#### **Product Features**

Rich in history and tradition, the Panama is a true classic. Inspired by evolutions in the automobile industry, this product has been revamped and revitalized while keeping the foundation and integrity that makes it one of our best ceiling fans. This traditional fan boasts superior air circulation driven by an ultra-powerful six-speed DC motor for unparalleled power, silent performance, and reliability over decades of daily use. The original five-bladed fan, the Panama DC motor ceiling fan remains as timeless as ever.

View 54in Panama DC-Brushed Cocoa

## **Product Specification**

Width: 54.00

Style: Country/Rustic

Vendor Name: Casablanca Fan Company

Family: Panama