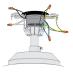

Brand Lighting 2930 SW 30th Ave Suite C Hallandale Beach FL 33009 United States

# 54in Panama DC-Brushed Cocoa



## **Product Gallery**









### Scan to Visit



#### **Product Features**

Rich in history and tradition, the Panama is a true classic. Inspired by evolutions in the automobile industry, this product has been revamped and revitalized while keeping the foundation and integrity that makes it one of our best ceiling fans. This traditional fan boasts superior air circulation driven by an ultra-powerful six-speed DC motor for unparalleled power, silent performance, and reliability over decades of daily use. The original five-bladed fan, the Panama DC motor ceiling fan remains as timeless as ever.

View 54in Panama DC-Brushed Cocoa

## **Product Specification**

Width: 54.00

Style: Country/Rustic

Vendor Name: Casablanca Fan Company

Family: Panama