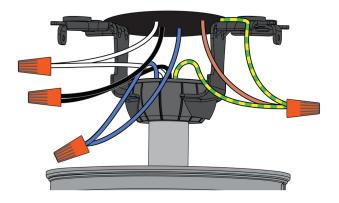

## **Product Features**

The wide blades and flowing current lines on the Wailea motor housing elicit a natural twirling movement like the petals of a blooming hibiscus. Ideal for smaller spaces, this fan is specially designed with a 25% blade pitch to keep your room feeling perfectly cool. The 31-inch blades of this small outdoor ceiling fan are powered by a reversible, four-speed Direct Drive motor delivering unparalleled air movement, silent performance, and reliability over decades of daily use. Constructed with stainless steel hardware to withstand the elements, this damp-rated fan is the perfect choice for areas exposed to moisture and humidity like your small patios, sunrooms, and bathrooms. View 31in Wailea-Brushed Cocoa