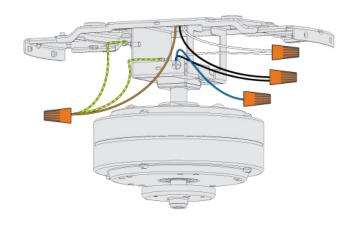

#### **Product Features**

The Commodus modern ceiling fan with light touts a transitional design making it a unique ceiling fan for contemporary and casual room styles. The 10.5-inch compact ultra-low-profile design makes the Commodus ideal for rooms with low ceilings. It fits flush to the ceiling to deliver powerful air performance without sacrificing style or space in rooms with low ceilings. This 44-inch small ceiling fan is perfect for bedrooms, living rooms, fitness rooms, and dining rooms. The performance ceiling fan blades are optimized for efficient air movement. The Commodus fan features a preinstalled remote receiver for easy installation, an LED light module, and a wall control for fan speed and lighting adjustments.