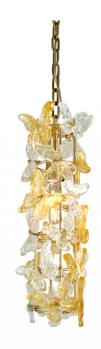

## Milan 1LT Mini Pendant

## **Product Features**

Hand-blown Venetian glass butterflies flirt around our gilded metal frame in this fantastical fixture. Using an ancient Italian technique known as piastra, there is an amber smoke running through the glass of each handmade butterfly. Milan is inspired by vintage Murano pieces the worldly Martyn Lawrence Bullard has collected along his travels around the globe.