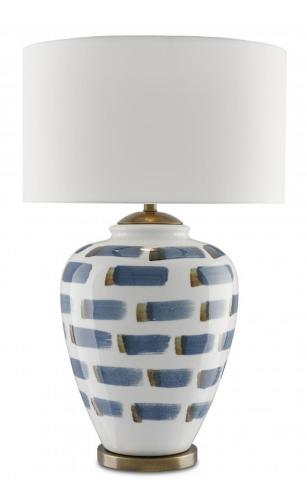

## **Product Features**

Royal blue swaths of paint tipped with a daub of smoky brown intermingle to ornament the oversized urn-style Brushstroke Table Lamp. White ceramic is the perfect canvas for the artisanal touch, the antique brass hardware echoing the tones in the brown accents. The buxom lamp, which stands 33 inches tall, has been topped with an equally voluptuous white linen shade to bring a painterly charm to a room.