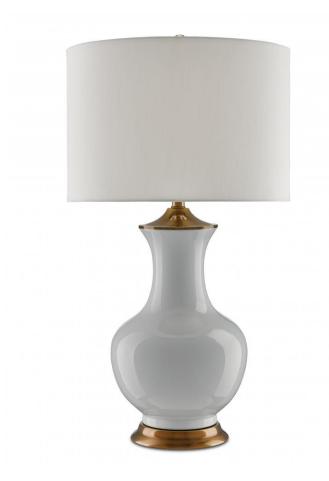

## **Product Features**

Serenity has a profile in the white version of our Lilou Table Lamp with its lovely vase-like profile. Made of white ceramic with metal hardware that has been treated to an antique brass finish, the lamp stands 32 inches high and is topped with an off-white shantung drum shade. About as classic as they come, the Lilou is also available in a handsome green. View Lilou White Table Lamp