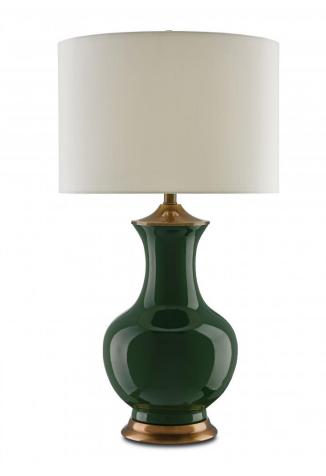

## **Product Features**

Serenity has a profile in the green version of our Lilou Table Lamp with its lovely vase-like profile. Made of green ceramic with metal hardware that has been treated to an antique brass finish, the lamp stands 32 inches high and is topped with an eggshell shantung drum shade. About as classic as they come, the Lilou is also available in a winsome white.

## **Product Specification**

Height : 31.50 Style : Traditional Vendor Name : Currey Family : Currey in a Hurry