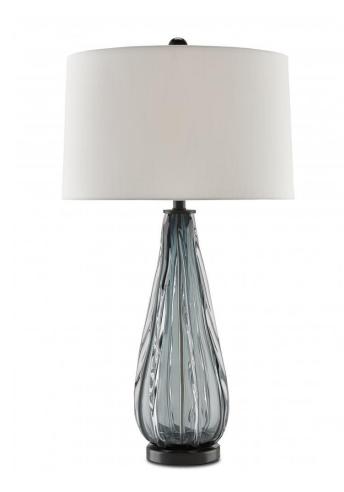

## **Product Features**

Place the Nightcap Table Lamp on a bedside table and it will be the last thing you toast each night as you turn out the lights at bedtime. Its stylishly stunning column of glass is hand-formed with vertical ribbing throughout the bluegray blown glass. Satin black hardware enhances the smoky appeal of the lamp, which stands 33 inches high and is topped with an off-white shantung shade. View Nightcap Table Lamp

## **Product Specification**

Height : 33.25 Style : Traditional Vendor Name : Currey Family : Currey in a Hurry