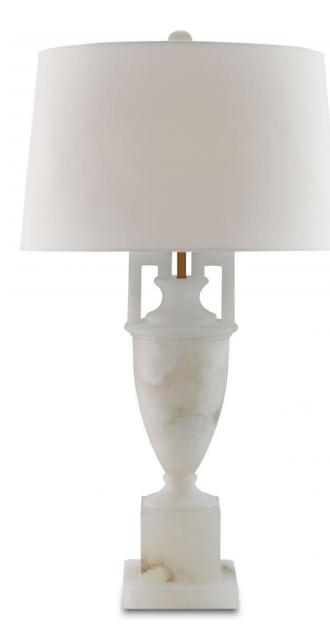

## **Product Features**

The timeless urn shape of the Clifford Table Lamp looks oh so elegant in an alabaster marble. It is as if the off-white shantung shade that sits atop it completes the sculptural composition. Only a hint of the hardware that has been treated to a coffee bronze finish shows, creating interest given the color draws the pale rust tones veining through the marble out. Each piece will differ slightly due to the natural veining in the marble.