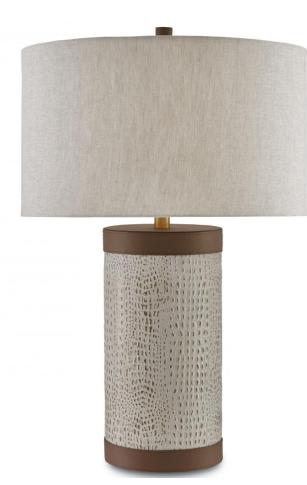

## **Product Features**

Beautiful genuine leather embossed with a crocodile pattern wraps around the column of the Baptiste Table Lamp, which is capped at both ends with rich coffee brown leather. Warm brushed brass details and a natural linen shade create tonal perfection that has a slight masculine appeal to it. Standing 30 inches tall, this lamp would bring a cordial glow to a study or the bedroom of the master of the home.