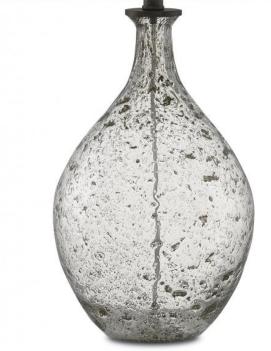

## **Product Features**

A sultry seeded-glass beauty in a curvaceous shape, the Luc Table Lamp is the definition of casual elegance. The surface of the clear glass, which is pocked with textural indentations, brings this piece its charismatic personality. The hardware has been treated to a steel gray finish and the lamp, which stands 29 inches tall, is topped off with an eggshell linen shade.