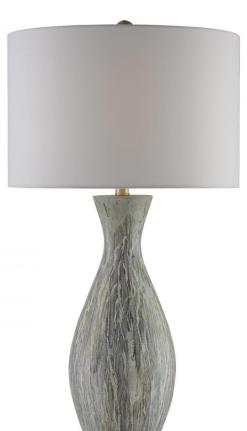

## **Product Features**

A hand applied drip-glaze finish makes the Rana Table Lamp, made from terracotta, a one of a kind accent. Gray, white and muted greens compose the mossy color palette that is never exactly replicated twice because artisans create these beauties by hand. An interplay of warmth and coolness is introduced by the silver leaf finish on the hardware and a conical Blanco linen shade. View Rana Table Lamp