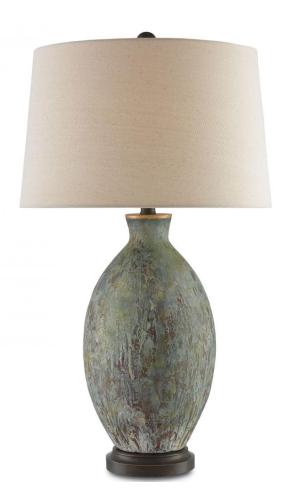

## **Product Features**

The heavily distressed Remi Table Lamp is made of terracotta that has been given an exquisite depth by artisans who have dripped green and dark red glazes onto its surface. The bronze gold finish of the hardware enhances the patina by giving the lamp the feel of aged copper. Due to the artisanal aspects of this lamp, each one is truly a one-of-a-kind creation. The only thing that remains predictable on each one is the flax linen shade. View Remi Table Lamp