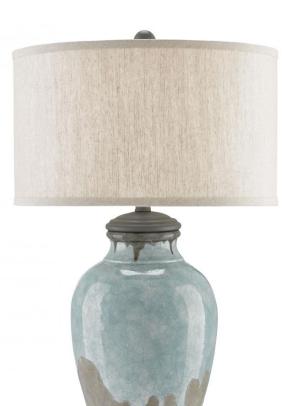

## **Product Features**

The Chatswood Table Lamp is dripping with personality, the irregular shape of the oceanic-hued glaze on the terracotta surface of its ginger-jar shape flowing over the unglazed terracotta to bring a handmade look.

Accentuating the unglazed portion of the lamp are wood accents treated to a resonant Hiroshi Gray finish.

Cinching the appeal that will draw any pottery devotee is the crackle in the glaze that provides an extra tough of texture. An oatmeal linen shade tops this traditional piece.