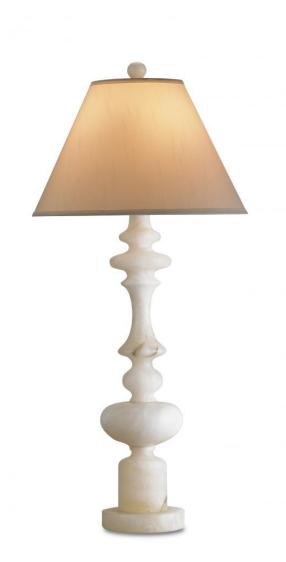

## **Product Features**

The shapely base of the Farrington Table Lamp has its roots in antiquity, as it is made of pure Alabaster, a material that has been popular through the ages. At 38-inches tall, the substantial table lamp in the Lillian August Collection is topped with a cream silk shade that brings out the deeper tones in the Alabaster. Its the illumination filtering down from the shade that brings the lighter tones of the stone to life.