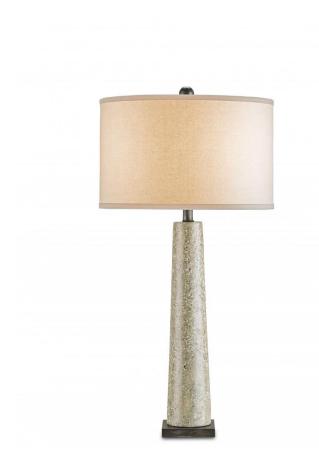

## **Product Features**

Though the no-nonsense Epigram Table Lamp with its polished concrete finish foregoes witticisms for strength of character, the texture of the base sitting upon its aged steel plinth will introduce earthy charm to any space. The tall clean lines of the body of this 33-inch tall lamp is topped with a bone linen shade. The combination brings the composition a hint of a modern vernacular that makes it so versatile it will sit just as spryly within a traditional home as it will stand tall within a lakeside retreat or cabin in the woods.

## **Product Specification**

Width: 16.00 Height: 33.00

Style: Contemporary Vendor Name: Currey Family: Epigram

Scan to Visit