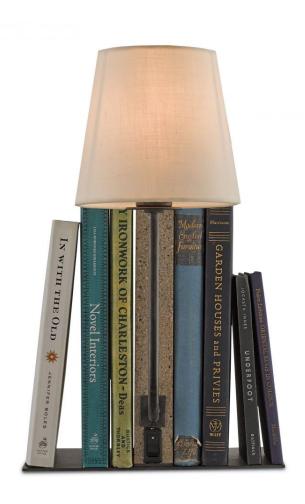

## **Product Features**

Polished concrete serves as the anchor for the Oldknow Bookcase Lamp, which will quickly become a luminous addition to a library, a home office or a study. The wrought iron base and stem of this dual-purpose accent piece has been treated to an aged steel finish to bring out the dark stippling in the concrete. Topped with an offwhite linen shade, were betting this lamp, at 16 inches tall, will be irresistible to bibliophiles.